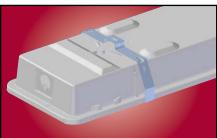

### **Bracket for Vapor Tight Fixtures**

Edsun Lighting offers a new bracket system for the VT vapor tight enclosures.

This versatile new bracket is revolutionary in its simplicity. Vandal proof latches are available upon request.

Bracket

"PerfSeal"

Extra LCW White latches and FEPW white end plugs are available upon request. Polycarbonte latches and tamper proof latches are also available. Replacement diffusers are available Contact Edsun. with requirements.