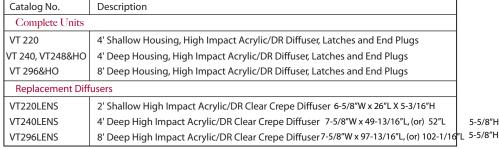

#### **VT Series**

-VT 220

Shallow enclosure is available in 2' length only and will accept 1 or 2 lamp, rapid start fluorescent fixtures.

-VT 240, VT 248 and VT 296

Deep enclosure will accept 1 or 2 lamp, rapid start, high output or slimline type fluorescent fixtures.

Bracket

"PerfSeal"

Extra LCW White latches and FEPW white end plugs are available upon request. Polycarbonte latches and tamper proof latches are also available. Replacement diffusers are available Contact Edsun. with requirements.

Deep Diffusers are 1" deeper than shallow.

LATCHES