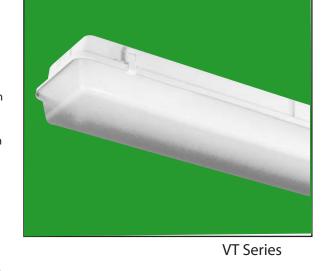

## **VT** Series

### For Wet and Damp Locations

### Description

Gasketed Enclosures are dust and moisture resistant and require the installation of a striplight or channel type lighting fixture. The enclosures are composed of a fiberglass body and a high impact acrylic / DR crepe pattern diffuser positioned into the continuous gasketed upper body slot and securely held in place by celcon retaining latches that assure a continuous